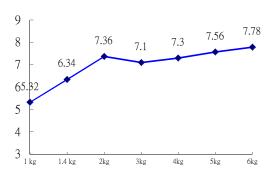

iner Adapter : Input AC110V~AC220V 50/60 Hz. Output DC 6V
- ◆ Power Consumption: 0.3W (Idle), 5W (In use)
- ◆ Infrared Sensor Range: Adjustable 5cm~ 20cm (auto adjusted)
- ♦ Shut-off Delay Time: 1sec
- ◆ Time out Setting: 60sec
- ◆ 2.2GPM/8.3LPM Laminar Flow Spray Head
- ◆ Faucet with below deck mechanical mixing valve
- Include Filter: it filters out articles in water hence reducing maintenance cost; easy to take out and clean
- ◆ Operating Water Pressure: 10 to 100 PSI
- ♦ Water Supply Connection: PF 1/2
- ♦ Mounted on a Single-Hole Lavatory or Deck (28Φ~35Φ)
- lacktriangle Applicable Water Temperature : 39°F~150°F (4°C ~ 65°C)
- ◆ Easy to Install and Maintain
- ♦ Warranty : 2 years





# **AF363DM Electronic Faucet**



Faucet with below deck mechanical mixing valve

### Flow (L/min)



# Spec. & Features

- ◆ Infrared Sensor : Automatic Operation
- ◆ Stable performance, infrared sensor performs perfectly even in the sunlight or any light.
- ♦ Wire Connector : IP66 waterproof, high quality and safety.
- ◆ Chrome Plated Cast Brass
- ♦ Battery Power : Size AA Alkaline Battery \* 4pcs
- ♦ Battery Life: 3 Years (Based on 3000 cycles per month)
- ♦ Infrared Sensor Range : Adjustable 5cm~ 20cm (auto adjusted)
- lacktriangle Shut-off Delay Time : 1sec
- ◆ Time out Setting: 60sec
- ◆ Low Battery Indicator Light (LED)
- ♦ 2.2GPM/8.3LPM Laminar Flow Spray Head
- ◆ Faucet with below deck mechanical mixing valve
- Include Filter: it filters out articles in water hence reducing maintenance cost; easy to take out and clean
- ◆ Operating Water Pressure : 10 to 100 PSI
- ♦ Water Supply