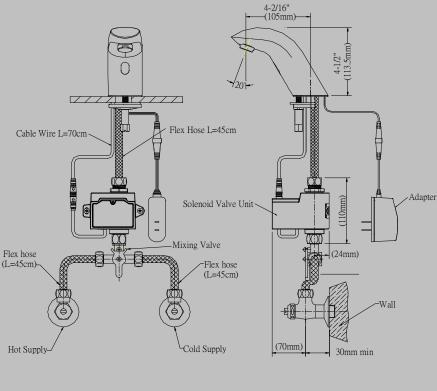

## Spec. & Features

- ♦ Infrared Sensor : Automatic Operation
- ◆ Stable performance, infrared sensor performs perfectly even in the sunlight or any light.
- ♦ Wire Connector : IP66 waterproof, high quality and safety.
- ♦ Chrome Plated Cast Brass
- ◆ Single Supply Faucet
- ♦ Liner Adapter : Input AC110V~AC220V 50/60 Hz. Output DC 6V
- ◆ Power Consumption: 0.3W (Idle), 5W (In use)
- ◆ Infrared Sensor Range: Adjustable 5cm~ 20cm (auto adjusted)
- ♦ Shut-off Delay Time: 1sec
- ◆ Time out Setting: 60sec
- ◆ 2.2GPM/8.3LPM Laminar Flow Spray Head
- ◆ Faucet with below deck mechanical mixing valve
- Include Filter: it filters out articles in water hence reducing maintenance cost; easy to take out and clean
- ◆ Operating Water Pressure: 10 to 100 PSI
- ♦ Water Supply Connection: PF 1/2
- ♦ Mounted on a Single-Hole Lavatory or Deck (28Φ~35Φ)
- lacktriangle Applicable Water Temperature : 39°F~150°F (4°C ~ 65°C)
- ◆ Easy to Install and Maintain
- ♦ Warranty : 2 years