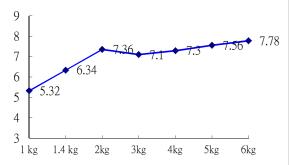

# **AF363AM Electronic Faucet**



Faucet with below deck mechanical mixing valve

#### Flow (L/min)



## Spec. & Features

- ♦ Infrared Sensor : Automatic Operation
- ◆ Stable performance, infrared sensor performs perfectly even in the sunlight or any light.
- ♦ Wire Connector : IP66 waterproof, high quality and safety.
- ♦ Chrome Plated Cast Brass
- ◆ Single Supply Faucet
- ♦ Liner Adapter : Input AC110V~AC220V 50/60 Hz. Output DC 6V
- ◆ Power Consumption: 0.3W (Idle), 5W (In use)
- ◆ Infrared Sensor Range: Adjustable 5cm~ 20cm (auto adjusted)
- ♦ Shut-off Delay Time: 1sec
- ◆ Time out Setting: 60sec
- ◆ 2.2GPM/8.3LPM Laminar Flow Spray Head
- ◆ Faucet with below deck mechanical mixing valve
- Include Filter: it filters out articles in water hence reducing maintenance cost; easy to take out and clean
- ◆ Operating Water Pressure: 10 to 100 PSI
- ♦ Water Supply Connection: PF 1/2
- ♦ Mou