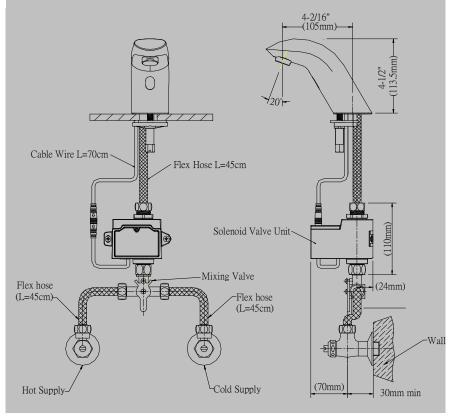

# **AF363AM Electronic Faucet**

Faucet with below deck mechanical mixing valve

# **AF363DM Electronic Faucet**

Faucet with below deck mechanical mixing valve